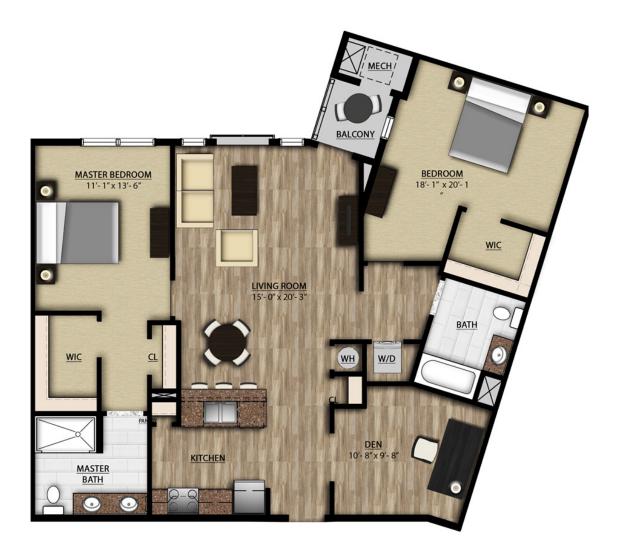

## 2-DEN-A

- 1,336 Sq. Feet
- 2 Bedrooms
- 2 Baths
- Den

Plans and furnishings are for marketing purposes only, and are not to scale. Please inspect construction, subdivision, utility, landscape and other plans available through leasing center for complete and specific information. Actual locations may vary and items shown or not shown on this place are subject to errors, omissions and field changes.